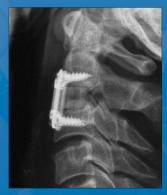

swallowing. MRI scan showed a large pharyngeal abscess and C2 - 3 discitis with extension of the epidural abscess into the epidural space.

History: 56 y/o male with progressive neck pain and difficulty

A severe discitis, epidural abscess, and pharyngeal abscess was found, drained, and débrided. Due to the mobility a discectomy, fusion and stabilization was performed. The fusion has gone on to solidify, the patient has no pain, he is swallowing well, and made a dramatic recovery.

Post-op A / P X-ray

Post-op lateral X-ray

| INSTRUMENTATION   62-0031 Modular Drill, 10mm 62-0044 Modular Tap, 10mm 62-0033 Modular Bone Awl 62-0070 Plate Bone Awl   62-0032 Modular Drill, 12mm 60-0025 Modular Handle 62-0035 Sleeved Bone Awl 62-0090 System   62-0034 Modular Drill, 14mm 60-0050 Bone Screw Driver 62-0060 Top Locking Screw Driver 62-0021 Cervice   62-0036 Modular Drill, 16mm 62-0010 Freehand Drill Guide 62-0061 Torque Limiting Handle   62-0038 Modular Drill, 18mm 62-0020 Tack Holder 62-0062 Top Locking Screw Retainer                                                                                                                                                                                                                                                                                                                                                                                                                                                                                                                                                                                                                                                                                                                                                                                                                                                                                                                                                                                                                                                                                                                                                                                                                                                                                                                                                                                                                                                                                                                                                                                                                  | n Case         |
|-------------------------------------------------------------------------------------------------------------------------------------------------------------------------------------------------------------------------------------------------------------------------------------------------------------------------------------------------------------------------------------------------------------------------------------------------------------------------------------------------------------------------------------------------------------------------------------------------------------------------------------------------------------------------------------------------------------------------------------------------------------------------------------------------------------------------------------------------------------------------------------------------------------------------------------------------------------------------------------------------------------------------------------------------------------------------------------------------------------------------------------------------------------------------------------------------------------------------------------------------------------------------------------------------------------------------------------------------------------------------------------------------------------------------------------------------------------------------------------------------------------------------------------------------------------------------------------------------------------------------------------------------------------------------------------------------------------------------------------------------------------------------------------------------------------------------------------------------------------------------------------------------------------------------------------------------------------------------------------------------------------------------------------------------------------------------------------------------------------------------------|----------------|
| 62-0032   Modular Drill, 12mm   60-0025   Modular Handle   62-0035   Sleeved Bone Awl   62-0090   System     62-0034   Modular Drill, 14mm   60-0050   Bone Screw Driver   62-0060   Top Locking Screw Driver   62-0021   Cervice     62-0036   Modular Drill, 16mm   62-0010   Freehand Drill Guide   62-0061   Torque Limiting Handle                                                                                                                                                                                                                                                                                                                                                                                                                                                                                                                                                                                                                                                                                                                                                                                                                                                                                                                                                                                                                                                                                                                                                                                                                                                                                                                                                                                                                                                                                                                                                                                                                                                                                                                                                                                       | n Case         |
| 62-0034   Modular Drill, 14mm   60-0050   Bone Screw Driver   62-0060   Top Locking Screw Driver   62-0021   Cervice     62-0036   Modular Drill, 16mm   62-0010   Freehand Drill Guide   62-0061   Torque Limiting Handle                                                                                                                                                                                                                                                                                                                                                                                                                                                                                                                                                                                                                                                                                                                                                                                                                                                                                                                                                                                                                                                                                                                                                                                                                                                                                                                                                                                                                                                                                                                                                                                                                                                                                                                                                                                                                                                                                                    |                |
| <b>62-0036</b> Modular Drill, 16mm <b>62-0010</b> Freehand Drill Guide <b>62-0061</b> Torque Limiting Handle                                                                                                                                                                                                                                                                                                                                                                                                                                                                                                                                                                                                                                                                                                                                                                                                                                                                                                                                                                                                                                                                                                                                                                                                                                                                                                                                                                                                                                                                                                                                                                                                                                                                                                                                                                                                                                                                                                                                                                                                                  | al Tack        |
|                                                                                                                                                                                                                                                                                                                                                                                                                                                                                                                                                                                                                                                                                                                                                                                                                                                                                                                                                                                                                                                                                                                                                                                                                                                                                                                                                                                                                                                                                                                                                                                                                                                                                                                                                                                                                                                                                                                                                                                                                                                                                                                               |                |
| 62 0029 Modular Drill 19mm 62 0020 Tack Holder 62 0062 Tan Locking Screw Patainer                                                                                                                                                                                                                                                                                                                                                                                                                                                                                                                                                                                                                                                                                                                                                                                                                                                                                                                                                                                                                                                                                                                                                                                                                                                                                                                                                                                                                                                                                                                                                                                                                                                                                                                                                                                                                                                                                                                                                                                                                                             |                |
| 22-0020 Induction of the control of |                |
| 1 LEVEL CERVICAL PLATES 2 LEVEL CERVICAL PLATES                                                                                                                                                                                                                                                                                                                                                                                                                                                                                                                                                                                                                                                                                                                                                                                                                                                                                                                                                                                                                                                                                                                                                                                                                                                                                                                                                                                                                                                                                                                                                                                                                                                                                                                                                                                                                                                                                                                                                                                                                                                                               |                |
| <b>62-6200</b> 20mm <b>62-6300</b> 30mm <b>62-6380</b> 38mm <b>62-6480</b> 48mm                                                                                                                                                                                                                                                                                                                                                                                                                                                                                                                                                                                                                                                                                                                                                                                                                                                                                                                                                                                                                                                                                                                                                                                                                                                                                                                                                                                                                                                                                                                                                                                                                                                                                                                                                                                                                                                                                                                                                                                                                                               | ı              |
| <b>62-6220</b> 22mm <b>62-6320</b> 32mm <b>62-6400</b> 40mm <b>62-6500</b> 50mm                                                                                                                                                                                                                                                                                                                                                                                                                                                                                                                                                                                                                                                                                                                                                                                                                                                                                                                                                                                                                                                                                                                                                                                                                                                                                                                                                                                                                                                                                                                                                                                                                                                                                                                                                                                                                                                                                                                                                                                                                                               | ı              |
| <b>62-6240</b> 24mm <b>62-6340</b> 34mm <b>62-6420</b> 42mm <b>62-6520</b> 52mm                                                                                                                                                                                                                                                                                                                                                                                                                                                                                                                                                                                                                                                                                                                                                                                                                                                                                                                                                                                                                                                                                                                                                                                                                                                                                                                                                                                                                                                                                                                                                                                                                                                                                                                                                                                                                                                                                                                                                                                                                                               | ı              |
| <b>62-6260</b> 26mm <b>62-6360</b> 36mm <b>62-6440</b> 44mm <b>62-6540</b> 54mm                                                                                                                                                                                                                                                                                                                                                                                                                                                                                                                                                                                                                                                                                                                                                                                                                                                                                                                                                                                                                                                                                                                                                                                                                                                                                                                                                                                                                                                                                                                                                                                                                                                                                                                                                                                                                                                                                                                                                                                                                                               | ı              |
| <b>62-6280</b> 28mm <b>62-6460</b> 46mm                                                                                                                                                                                                                                                                                                                                                                                                                                                                                                                                                                                                                                                                                                                                                                                                                                                                                                                                                                                                                                                                                                                                                                                                                                                                                                                                                                                                                                                                                                                                                                                                                                                                                                                                                                                                                                                                                                                                                                                                                                                                                       |                |
| 3 LEVEL CERVICAL PLATES                                                                                                                                                                                                                                                                                                                                                                                                                                                                                                                                                                                                                                                                                                                                                                                                                                                                                                                                                                                                                                                                                                                                                                                                                                                                                                                                                                                                                                                                                                                                                                                                                                                                                                                                                                                                                                                                                                                                                                                                                                                                                                       |                |
| <b>62-6543</b> 54mm <b>62-6620</b> 62mm <b>62-6700</b> 70mm <b>62-6860</b> 86mm                                                                                                                                                                                                                                                                                                                                                                                                                                                                                                                                                                                                                                                                                                                                                                                                                                                                                                                                                                                                                                                                                                                                                                                                                                                                                                                                                                                                                                                                                                                                                                                                                                                                                                                                                                                                                                                                                                                                                                                                                                               | 1              |
| <b>62-6560</b> 56mm <b>62-6640</b> 64mm <b>62-6740</b> 74mm <b>62-6900</b> 90mm                                                                                                                                                                                                                                                                                                                                                                                                                                                                                                                                                                                                                                                                                                                                                                                                                                                                                                                                                                                                                                                                                                                                                                                                                                                                                                                                                                                                                                                                                                                                                                                                                                                                                                                                                                                                                                                                                                                                                                                                                                               | 1              |
| <b>62-6580</b> 58mm <b>62-6660</b> 66mm <b>62-6780</b> 78mm                                                                                                                                                                                                                                                                                                                                                                                                                                                                                                                                                                                                                                                                                                                                                                                                                                                                                                                                                                                                                                                                                                                                                                                                                                                                                                                                                                                                                                                                                                                                                                                                                                                                                                                                                                                                                                                                                                                                                                                                                                                                   |                |
| <b>62-6600</b> 60mm <b>62-6680</b> 68mm <b>62-6820</b> 82mm                                                                                                                                                                                                                                                                                                                                                                                                                                                                                                                                                                                                                                                                                                                                                                                                                                                                                                                                                                                                                                                                                                                                                                                                                                                                                                                                                                                                                                                                                                                                                                                                                                                                                                                                                                                                                                                                                                                                                                                                                                                                   |                |
| 4 LEVEL CERVICAL PLATES                                                                                                                                                                                                                                                                                                                                                                                                                                                                                                                                                                                                                                                                                                                                                                                                                                                                                                                                                                                                                                                                                                                                                                                                                                                                                                                                                                                                                                                                                                                                                                                                                                                                                                                                                                                                                                                                                                                                                                                                                                                                                                       |                |
| <b>62-6744</b> 74mm <b>62-6904</b> 90mm <b>62-6106</b> 106mm <b>62-6122</b> 122m                                                                                                                                                                                                                                                                                                                                                                                                                                                                                                                                                                                                                                                                                                                                                                                                                                                                                                                                                                                                                                                                                                                                                                                                                                                                                                                                                                                                                                                                                                                                                                                                                                                                                                                                                                                                                                                                                                                                                                                                                                              | ım             |
| <b>62-6784</b> 78mm <b>62-6980</b> 94mm <b>62-6110</b> 110mm                                                                                                                                                                                                                                                                                                                                                                                                                                                                                                                                                                                                                                                                                                                                                                                                                                                                                                                                                                                                                                                                                                                                                                                                                                                                                                                                                                                                                                                                                                                                                                                                                                                                                                                                                                                                                                                                                                                                                                                                                                                                  |                |
| <b>62-6824</b> 82mm <b>62-6660</b> 98mm <b>62-6114</b> 114mm                                                                                                                                                                                                                                                                                                                                                                                                                                                                                                                                                                                                                                                                                                                                                                                                                                                                                                                                                                                                                                                                                                                                                                                                                                                                                                                                                                                                                                                                                                                                                                                                                                                                                                                                                                                                                                                                                                                                                                                                                                                                  |                |
| <b>62-6864</b> 86mm <b>62-6102</b> 102mm <b>62-6118</b> 118mm                                                                                                                                                                                                                                                                                                                                                                                                                                                                                                                                                                                                                                                                                                                                                                                                                                                                                                                                                                                                                                                                                                                                                                                                                                                                                                                                                                                                                                                                                                                                                                                                                                                                                                                                                                                                                                                                                                                                                                                                                                                                 |                |
| SELF-DRILLING/SELF-TAPPING BONE SCREWS                                                                                                                                                                                                                                                                                                                                                                                                                                                                                                                                                                                                                                                                                                                                                                                                                                                                                                                                                                                                                                                                                                                                                                                                                                                                                                                                                                                                                                                                                                                                                                                                                                                                                                                                                                                                                                                                                                                                                                                                                                                                                        |                |
| Constrained Primary Screws Constrained Rescue Screws Semi-Constrained Primary Screws Semi-Constraine                                                                                                                                                                                                                                                                                                                                                                                                                                                                                                                                                                                                                                                                                                                                                                                                                                                                                                                                                                                                                                                                                                                                                                                                                                                                                                                                                                                                                                                                                                                                                                                                                                                                                                                                                                                                                                                                                                                                                                                                                          | d Rescue Screv |
| <b>62-1100</b> 4.1mm x 10mm <b>62-2100</b> 4.5mm x 10mm <b>62-3100</b> 4.1mm x 10mm <b>62-4100</b> 4.5m                                                                                                                                                                                                                                                                                                                                                                                                                                                                                                                                                                                                                                                                                                                                                                                                                                                                                                                                                                                                                                                                                                                                                                                                                                                                                                                                                                                                                                                                                                                                                                                                                                                                                                                                                                                                                                                                                                                                                                                                                       | m x 10mm       |
| <b>62-1120</b> 4.1mm x 12mm <b>62-2120</b> 4.5mm x 12mm <b>62-3120</b> 4.1mm x 12mm <b>62-4120</b> 4.5mm                                                                                                                                                                                                                                                                                                                                                                                                                                                                                                                                                                                                                                                                                                                                                                                                                                                                                                                                                                                                                                                                                                                                                                                                                                                                                                                                                                                                                                                                                                                                                                                                                                                                                                                                                                                                                                                                                                                                                                                                                      | ım x 12mm      |
| <b>62-1140</b> 4.1mm x 14mm <b>62-2140</b> 4.5mm x 14mm <b>62-3140</b> 4.1mm x 14mm <b>62-4140</b> 4.5m                                                                                                                                                                                                                                                                                                                                                                                                                                                                                                                                                                                                                                                                                                                                                                                                                                                                                                                                                                                                                                                                                                                                                                                                                                                                                                                                                                                                                                                                                                                                                                                                                                                                                                                                                                                                                                                                                                                                                                                                                       | m x 14mm       |
| <b>62-1160</b> 4.1mm x 16mm <b>62-2160</b> 4.5mm x 16mm <b>62-3160</b> 4.1mm x 16mm <b>62-4160</b> 4.5m                                                                                                                                                                                                                                                                                                                                                                                                                                                                                                                                                                                                                                                                                                                                                                                                                                                                                                                                                                                                                                                                                                                                                                                                                                                                                                                                                                                                                                                                                                                                                                                                                                                                                                                                                                                                                                                                                                                                                                                                                       | ım x 16mm      |