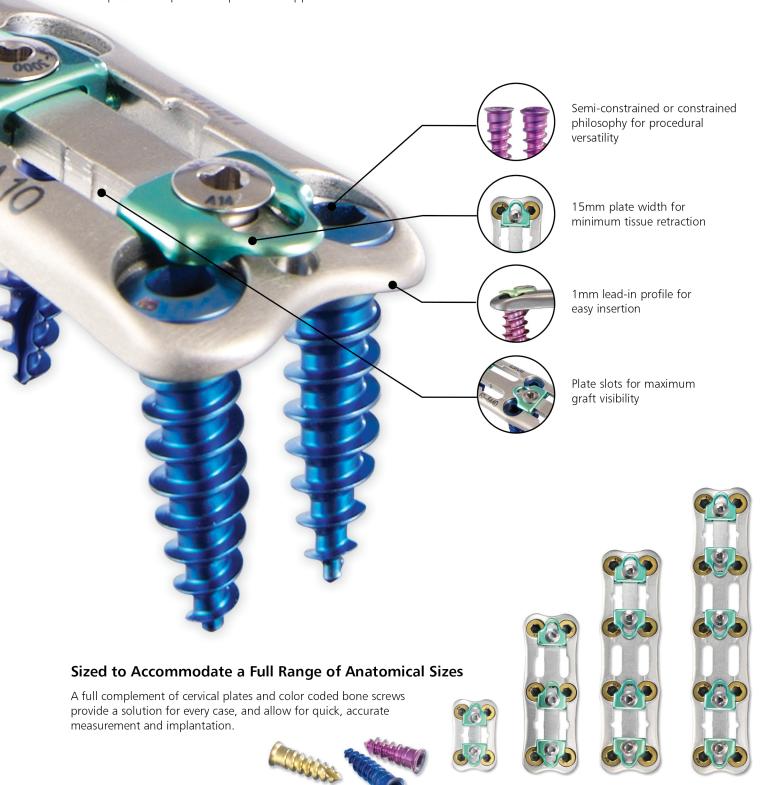

#### **Precision Procedures**

The Hallmark ACP System's plates are narrow and engineered to minimize tissue retraction during placement and to optimize comfort in the anatomy. Once fixed, the system's intuitive locking mechanism ensures security and prevents back-out. Clear-cut design with variable bone screw choice gives surgeons a range of options to best suit each patient.

- Narrow plate width (15mm) for minimal tissue retraction
- Color-coded bone screws for constrained, semi-constrained or hybrid constructs
- Low lead-in plate profile (1mm) for easy insertion
- Intuitive plate mechanism for easy locking and unlocking