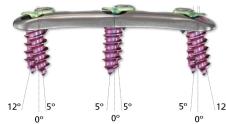

Profile Height: 2.5mm 8° Pre-lordosed

- A. Plate bender
- B. Cervical tack holder with tack
- C. Freehand drill guide
- D. Top locking screw retainer
- E. Sleeved bone awl
- F. Bone awl
- G. Tap
- H. Bone screw driver
- I. Drill with modular handle