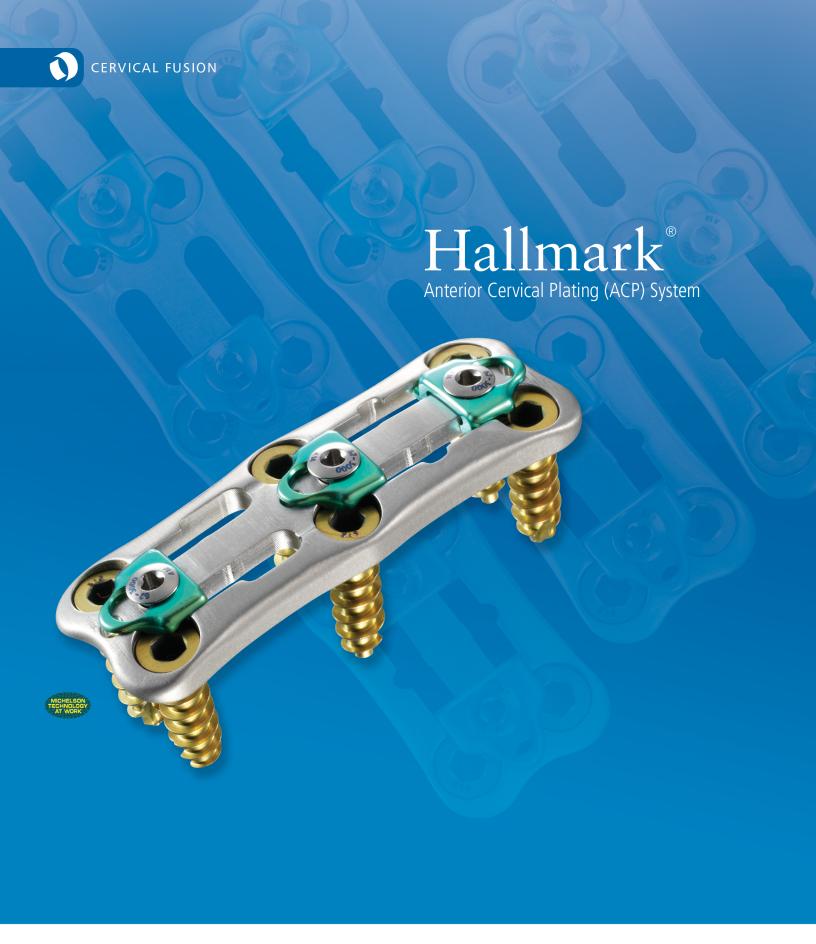

# THE HALLMARK OF QUALITY WITH A FLEXIBLE PERSPECTIVE

The Hallmark ACP System offers a variety of options for individual patient requirements and precise fixation delivery. The implants and instruments are designed to simplify and reduce surgical time for fast, reproducible results. With a narrow plate width and large plate slots for visual alignment and bone graft confirmation, the Hallmark ACP was developed with expanded implantation opportunities.

#### **Precision Procedures**

The Hallmark ACP System's plates are narrow and engineered to minimize tissue retraction during placement and to optimize comfort in the anatomy. Once fixed, the system's intuitive locking mechanism ensures security and prevents back-out. Clear-cut design with variable bone screw choice gives surgeons a range of options to best suit each patient.

- Narrow plate width (15mm) for minimal tissue retraction
- Color-coded bone screws for constrained, semi-constrained or hybrid constructs
- Low lead-in plate profile (1mm) for easy insertion
- Intuitive plate mechanism for easy locking and unlocking