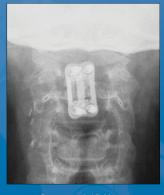

swallowing. MRI scan showed a large pharyngeal abscess and C2 - 3 discitis with extension of the epidural abscess into the epidural space.

History: 56 y/o male with progressive neck pain and difficulty

A severe discitis, epidural abscess, and pharyngeal abscess was found, drained, and débrided. Due to the mobility a discectomy, fusion and stabilization was performed. The fusion has gone on to solidify, the patient has no pain, he is swallowing well, and made a dramatic recovery.

Post-op A / P X-ray

Post-op lateral X-ray

| INSTRUMENTATION   62-0031 Modular Drill, 10mm 62-0044 Modular Tap, 10mm 62-0033 Modular Bone Awl 62-0070 Plate Bone Awl   62-0032 Modular Drill, 12mm 60-0025 Modular Handle 62-0035 Sleeved Bone Awl 62-0090 System   62-0034 Modular Drill, 14mm 60-0050 Bone Screw Driver 62-0060 Top Locking Screw Driver 62-0021 Cervice   62-0036 Modular Drill, 16mm 62-0010 Freehand Drill Guide 62-0061 Torque Limiting Handle   62-0038 Modular Drill, 18mm 62-0020 Tack Holder 62-0062 Top Locking Screw Retainer                                                                                                                                                                                                                                                                                                                                                                                                                                                                                                                                                                                                                                                                                                                                                                                                                                                                                                                                                                                                                                                                                                                                                                                                                                                                                                                                                                                                                                                                                                                                                                                                                  | n Case         |
|-------------------------------------------------------------------------------------------------------------------------------------------------------------------------------------------------------------------------------------------------------------------------------------------------------------------------------------------------------------------------------------------------------------------------------------------------------------------------------------------------------------------------------------------------------------------------------------------------------------------------------------------------------------------------------------------------------------------------------------------------------------------------------------------------------------------------------------------------------------------------------------------------------------------------------------------------------------------------------------------------------------------------------------------------------------------------------------------------------------------------------------------------------------------------------------------------------------------------------------------------------------------------------------------------------------------------------------------------------------------------------------------------------------------------------------------------------------------------------------------------------------------------------------------------------------------------------------------------------------------------------------------------------------------------------------------------------------------------------------------------------------------------------------------------------------------------------------------------------------------------------------------------------------------------------------------------------------------------------------------------------------------------------------------------------------------------------------------------------------------------------|----------------|
| 62-0032   Modular Drill, 12mm   60-0025   Modular Handle   62-0035   Sleeved Bone Awl   62-0090   System     62-0034   Modular Drill, 14mm   60-0050   Bone Screw Driver   62-0060   Top Locking Screw Driver   62-0021   Cervice     62-0036   Modular Drill, 16mm   62-0010   Freehand Drill Guide   62-0061   Torque Limiting Handle                                                                                                                                                                                                                                                                                                                                                                                                                                                                                                                                                                                                                                                                                                                                                                                                                                                                                                                                                                                                                                                                                                                                                                                                                                                                                                                                                                                                                                                                                                                                                                                                                                                                                                                                                                                       | n Case         |
| 62-0034   Modular Drill, 14mm   60-0050   Bone Screw Driver   62-0060   Top Locking Screw Driver   62-0021   Cervice     62-0036   Modular Drill, 16mm   62-0010   Freehand Drill Guide   62-0061   Torque Limiting Handle                                                                                                                                                                                                                                                                                                                                                                                                                                                                                                                                                                                                                                                                                                                                                                                                                                                                                                                                                                                                                                                                                                                                                                                                                                                                                                                                                                                                                                                                                                                                                                                                                                                                                                                                                                                                                                                                                                    |                |
| <b>62-0036</b> Modular Drill, 16mm <b>62-0010</b> Freehand Drill Guide <b>62-0061</b> Torque Limiting Handle                                                                                                                                                                                                                                                                                                                                                                                                                                                                                                                                                                                                                                                                                                                                                                                                                                                                                                                                                                                                                                                                                                                                                                                                                                                                                                                                                                                                                                                                                                                                                                                                                                                                                                                                                                                                                                                                                                                                                                                                                  | al Tack        |
|                                                                                                                                                                                                                                                                                                                                                                                                                                                                                                                                                                                                                                                                                                                                                                                                                                                                                                                                                                                                                                                                                                                                                                                                                                                                                                                                                                                                                                                                                                                                                                                                                                                                                                                                                                                                                                                                                                                                                                                                                                                                                                                               |                |
| 62 0029 Modular Drill 19mm 62 0020 Tack Holder 62 0062 Tan Locking Screw Patainer                                                                                                                                                                                                                                                                                                                                                                                                                                                                                                                                                                                                                                                                                                                                                                                                                                                                                                                                                                                                                                                                                                                                                                                                                                                                                                                                                                                                                                                                                                                                                                                                                                                                                                                                                                                                                                                                                                                                                                                                                                             |                |
| 22-0020 Induction of the control of |                |
| 1 LEVEL CERVICAL PLATES 2 LEVEL CERVICAL PLATES                                                                                                                                                                                                                                                                                                                                                                                                                                                                                                                                                                                                                                                                                                                                                                                                                                                                                                                                                                                                                                                                                                                                                                                                                                                                                                                                                                                                                                                                                                                                                                                                                                                                                                                                                                                                                                                                                                                                                                                                                                                                               |                |
| <b>62-6200</b> 20mm <b>62-6300</b> 30mm <b>62-6380</b> 38mm <b>62-6480</b> 48mm                                                                                                                                                                                                                                                                                                                                                                                                                                                                                                                                                                                                                                                                                                                                                                                                                                                                                                                                                                                                                                                                                                                                                                                                                                                                                                                                                                                                                                                                                                                                                                                                                                                                                                                                                                                                                                                                                                                                                                                                                                               | ı              |
| <b>62-6220</b> 22mm <b>62-6320</b> 32mm <b>62-6400</b> 40mm <b>62-6500</b> 50mm                                                                                                                                                                                                                                                                                                                                                                                                                                                                                                                                                                                                                                                                                                                                                                                                                                                                                                                                                                                                                                                                                                                                                                                                                                                                                                                                                                                                                                                                                                                                                                                                                                                                                                                                                                                                                                                                                                                                                                                                                                               | ı              |
| <b>62-6240</b> 24mm <b>62-6340</b> 34mm <b>62-6420</b> 42mm <b>62-6520</b> 52mm                                                                                                                                                                                                                                                                                                                                                                                                                                                                                                                                                                                                                                                                                                                                                                                                                                                                                                                                                                                                                                                                                                                                                                                                                                                                                                                                                                                                                                                                                                                                                                                                                                                                                                                                                                                                                                                                                                                                                                                                                                               | ı              |
| <b>62-6260</b> 26mm <b>62-6360</b> 36mm <b>62-6440</b> 44mm <b>62-6540</b> 54mm                                                                                                                                                                                                                                                                                                                                                                                                                                                                                                                                                                                                                                                                                                                                                                                                                                                                                                                                                                                                                                                                                                                                                                                                                                                                                                                                                                                                                                                                                                                                                                                                                                                                                                                                                                                                                                                                                                                                                                                                                                               | ı              |
| <b>62-6280</b> 28mm <b>62-6460</b> 46mm                                                                                                                                                                                                                                                                                                                                                                                                                                                                                                                                                                                                                                                                                                                                                                                                                                                                                                                                                                                                                                                                                                                                                                                                                                                                                                                                                                                                                                                                                                                                                                                                                                                                                                                                                                                                                                                                                                                                                                                                                                                                                       |                |
| 3 LEVEL CERVICAL PLATES                                                                                                                                                                                                                                                                                                                                                                                                                                                                                                                                                                                                                                                                                                                                                                                                                                                                                                                                                                                                                                                                                                                                                                                                                                                                                                                                                                                                                                                                                                                                                                                                                                                                                                                                                                                                                                                                                                                                                                                                                                                                                                       |                |
| <b>62-6543</b> 54mm <b>62-6620</b> 62mm <b>62-6700</b> 70mm <b>62-6860</b> 86mm                                                                                                                                                                                                                                                                                                                                                                                                                                                                                                                                                                                                                                                                                                                                                                                                                                                                                                                                                                                                                                                                                                                                                                                                                                                                                                                                                                                                                                                                                                                                                                                                                                                                                                                                                                                                                                                                                                                                                                                                                                               | 1              |
| <b>62-6560</b> 56mm <b>62-6640</b> 64mm <b>62-6740</b> 74mm <b>62-6900</b> 90mm                                                                                                                                                                                                                                                                                                                                                                                                                                                                                                                                                                                                                                                                                                                                                                                                                                                                                                                                                                                                                                                                                                                                                                                                                                                                                                                                                                                                                                                                                                                                                                                                                                                                                                                                                                                                                                                                                                                                                                                                                                               | 1              |
| <b>62-6580</b> 58mm <b>62-6660</b> 66mm <b>62-6780</b> 78mm                                                                                                                                                                                                                                                                                                                                                                                                                                                                                                                                                                                                                                                                                                                                                                                                                                                                                                                                                                                                                                                                                                                                                                                                                                                                                                                                                                                                                                                                                                                                                                                                                                                                                                                                                                                                                                                                                                                                                                                                                                                                   |                |
| <b>62-6600</b> 60mm <b>62-6680</b> 68mm <b>62-6820</b> 82mm                                                                                                                                                                                                                                                                                                                                                                                                                                                                                                                                                                                                                                                                                                                                                                                                                                                                                                                                                                                                                                                                                                                                                                                                                                                                                                                                                                                                                                                                                                                                                                                                                                                                                                                                                                                                                                                                                                                                                                                                                                                                   |                |
| 4 LEVEL CERVICAL PLATES                                                                                                                                                                                                                                                                                                                                                                                                                                                                                                                                                                                                                                                                                                                                                                                                                                                                                                                                                                                                                                                                                                                                                                                                                                                                                                                                                                                                                                                                                                                                                                                                                                                                                                                                                                                                                                                                                                                                                                                                                                                                                                       |                |
| <b>62-6744</b> 74mm <b>62-6904</b> 90mm <b>62-6106</b> 106mm <b>62-6122</b> 122m                                                                                                                                                                                                                                                                                                                                                                                                                                                                                                                                                                                                                                                                                                                                                                                                                                                                                                                                                                                                                                                                                                                                                                                                                                                                                                                                                                                                                                                                                                                                                                                                                                                                                                                                                                                                                                                                                                                                                                                                                                              | ım             |
| <b>62-6784</b> 78mm <b>62-6980</b> 94mm <b>62-6110</b> 110mm                                                                                                                                                                                                                                                                                                                                                                                                                                                                                                                                                                                                                                                                                                                                                                                                                                                                                                                                                                                                                                                                                                                                                                                                                                                                                                                                                                                                                                                                                                                                                                                                                                                                                                                                                                                                                                                                                                                                                                                                                                                                  |                |
| <b>62-6824</b> 82mm <b>62-6660</b> 98mm <b>62-6114</b> 114mm                                                                                                                                                                                                                                                                                                                                                                                                                                                                                                                                                                                                                                                                                                                                                                                                                                                                                                                                                                                                                                                                                                                                                                                                                                                                                                                                                                                                                                                                                                                                                                                                                                                                                                                                                                                                                                                                                                                                                                                                                                                                  |                |
| <b>62-6864</b> 86mm <b>62-6102</b> 102mm <b>62-6118</b> 118mm                                                                                                                                                                                                                                                                                                                                                                                                                                                                                                                                                                                                                                                                                                                                                                                                                                                                                                                                                                                                                                                                                                                                                                                                                                                                                                                                                                                                                                                                                                                                                                                                                                                                                                                                                                                                                                                                                                                                                                                                                                                                 |                |
| SELF-DRILLING/SELF-TAPPING BONE SCREWS                                                                                                                                                                                                                                                                                                                                                                                                                                                                                                                                                                                                                                                                                                                                                                                                                                                                                                                                                                                                                                                                                                                                                                                                                                                                                                                                                                                                                                                                                                                                                                                                                                                                                                                                                                                                                                                                                                                                                                                                                                                                                        |                |
| Constrained Primary Screws Constrained Rescue Screws Semi-Constrained Primary Screws Semi-Constraine                                                                                                                                                                                                                                                                                                                                                                                                                                                                                                                                                                                                                                                                                                                                                                                                                                                                                                                                                                                                                                                                                                                                                                                                                                                                                                                                                                                                                                                                                                                                                                                                                                                                                                                                                                                                                                                                                                                                                                                                                          | d Rescue Screv |
| <b>62-1100</b> 4.1mm x 10mm <b>62-2100</b> 4.5mm x 10mm <b>62-3100</b> 4.1mm x 10mm <b>62-4100</b> 4.5m                                                                                                                                                                                                                                                                                                                                                                                                                                                                                                                                                                                                                                                                                                                                                                                                                                                                                                                                                                                                                                                                                                                                                                                                                                                                                                                                                                                                                                                                                                                                                                                                                                                                                                                                                                                                                                                                                                                                                                                                                       | m x 10mm       |
| <b>62-1120</b> 4.1mm x 12mm <b>62-2120</b> 4.5mm x 12mm <b>62-3120</b> 4.1mm x 12mm <b>62-4120</b> 4.5mm                                                                                                                                                                                                                                                                                                                                                                                                                                                                                                                                                                                                                                                                                                                                                                                                                                                                                                                                                                                                                                                                                                                                                                                                                                                                                                                                                                                                                                                                                                                                                                                                                                                                                                                                                                                                                                                                                                                                                                                                                      | ım x 12mm      |
| <b>62-1140</b> 4.1mm x 14mm <b>62-2140</b> 4.5mm x 14mm <b>62-3140</b> 4.1mm x 14mm <b>62-4140</b> 4.5m                                                                                                                                                                                                                                                                                                                                                                                                                                                                                                                                                                                                                                                                                                                                                                                                                                                                                                                                                                                                                                                                                                                                                                                                                                                                                                                                                                                                                                                                                                                                                                                                                                                                                                                                                                                                                                                                                                                                                                                                                       | m x 14mm       |
| <b>62-1160</b> 4.1mm x 16mm <b>62-2160</b> 4.5mm x 16mm <b>62-3160</b> 4.1mm x 16mm <b>62-4160</b> 4.5m                                                                                                                                                                                                                                                                                                                                                                                                                                                                                                                                                                                                                                                                                                                                                                                                                                                                                                                                                                                                                                                                                                                                                                                                                                                                                                                                                                                                                                                                                                                                                                                                                                                                                                                                                                                                                                                                                                                                                                                                                       | ım x 16mm      |