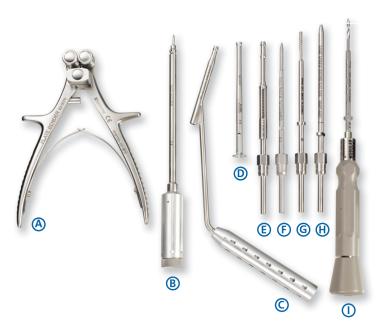

## The Right Tools

Easy to use freehand drill guide allows for variable angle bone screw placement. The tactile feel of the freehand drill guide, and its capacity to guide the awl, drill and tap makes precise angulation even easier.

Profile Height: 2.5mm 8° Pre-lordosed

- A. Plate bender
- B. Cervical tack holder with tack
- C. Freehand drill guide
- D. Top locking screw retainer
- E. Sleeved bone awl
- F. Bone awl
- G. Tap
- H. Bone screw driver
- I. Drill with modular handle